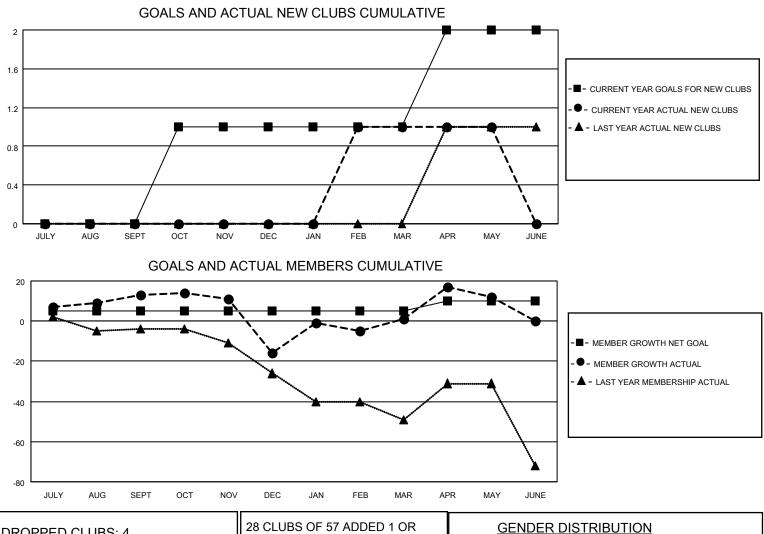

## LOCATION NEW JERSEY

District 16 N

Results as of: 5/31/2023

| Clubs                 |               |           |               | Members               |                        |                         |                                                    |
|-----------------------|---------------|-----------|---------------|-----------------------|------------------------|-------------------------|----------------------------------------------------|
| RESULTS FOR 2022-2023 |               |           |               | RESULTS FOR 2022-2023 |                        |                         |                                                    |
| QUARTER               | NEW CLUB GOAL | NEW CLUBS | DROPPED CLUBS | QUARTER MEME          | BER GROWTH NET<br>GOAL | MEMBER GROWTH<br>ACTUAL | DROPPED<br>MEMBERS ACTUAL<br>(including transfers) |
| JULY/AUG/SEPT         | 0             | 0         | 0             | JULY/AUG/SEPT         | 5                      | 41                      | 28                                                 |
| OCT/NOV/DEC           | 1             | 0         | 4             | OCT/NOV/DEC           | 0                      | 19                      | 48                                                 |
| JAN/FEB/MAR           | 0             | 1         | 0             | JAN/FEB/MAR           | 0                      | 73                      | 54                                                 |
| APR/MAY/JUNE          | 1             | 0         | 0             | APR/MAY/JUNE          | 5                      | 30                      | 18                                                 |

| DROPPED CLUBS: 4 |     | 28 CLUBS OF 57 ADDED 1 OR<br>MORE NEW MEMBERS | GENDER DISTRIBUTION                 |              |
|------------------|-----|-----------------------------------------------|-------------------------------------|--------------|
|                  |     |                                               | MALE                                | 815 (67.86%) |
|                  |     |                                               | FEMALE                              | 384 (31.97%) |
| DROPPED MEMBERS  |     |                                               | NON BINARY                          | 0 (0.00%)    |
|                  | 20  |                                               | PREFER NOT TO ANSWER                | 2 (0.17%)    |
| DECEASED         |     |                                               |                                     |              |
| CLUB CANCELLED   | 25  | CLICK HERE FOR CUMULATIVE                     | TOTAL FAMILY UNIT MEMBERS           | 228          |
| OTHER            | 103 | MEMBERSHIP DATA                               |                                     |              |
| TOTAL            | 148 |                                               | FAMILY MEMBERS PAYING HALF DUES 118 |              |
|                  |     |                                               |                                     |              |